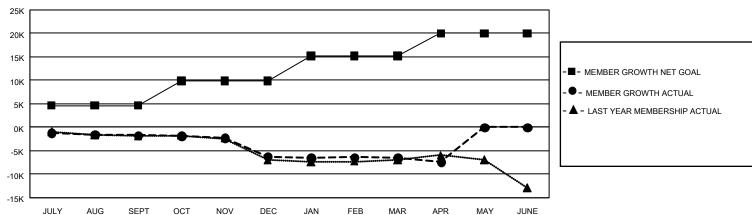

#### REPORT DOES NOT INCLUDE CLUBS IN UNDISTRICTED AREAS.

| Clubs         |               |             |               | Members               |                        |                         |                                                    |  |
|---------------|---------------|-------------|---------------|-----------------------|------------------------|-------------------------|----------------------------------------------------|--|
|               | RESULTS FOR   | R 2019-2020 |               | RESULTS FOR 2019-2020 |                        |                         |                                                    |  |
| QUARTER       | NEW CLUB GOAL | NEW CLUBS   | DROPPED CLUBS | QUARTER MEM           | BER GROWTH NET<br>GOAL | MEMBER GROWTH<br>ACTUAL | DROPPED<br>MEMBERS ACTUAL<br>(including transfers) |  |
| JULY/AUG/SEPT | 159           | 6           | 60            | JULY/AUG/SEPT         | 13,917                 | 7,238                   | 7,951                                              |  |
| OCT/NOV/DEC   | 288           | 14          | 127           | OCT/NOV/DEC           | 15,744                 | 6,902                   | 10,747                                             |  |
| JAN/FEB/MAR   | 303           | 25          | 44            | JAN/FEB/MAR           | 15,816                 | 7,843                   | 7,297                                              |  |
| APR/MAY/JUNE  | 333           | 9           | 12            | APR/MAY/JUNE          | 14,637                 | 919                     | 1,578                                              |  |

#### GOALS AND ACTUAL MEMBERS CUMULATIVE

| DROPPED CLUBS: 243                |        | 6,070 CLUBS OF 11,531 ADDED 1 OR<br>MORE NEW MEMBERS | GENDER DISTRIBUTION  MALE 202,624 (67.08%) |                 |        |
|-----------------------------------|--------|------------------------------------------------------|--------------------------------------------|-----------------|--------|
| DROPPED MEMBERS                   |        |                                                      | FEMALE                                     | 99,431 (32.92%) |        |
| DECEASED                          | 3,716  | CLICK HERE FOR CUMULATIVE                            | TOTAL FAMILY UNIT MEMBERS                  |                 | 57,443 |
| CLUB CANCELLED 1,467 OTHER 22,378 |        | MEMBERSHIP DATA                                      | FAMILY MEMBERS PAYING HALF                 |                 | 29,443 |
|                                   |        |                                                      |                                            |                 |        |
| TOTAL                             | 27,561 |                                                      | DOLG                                       |                 |        |