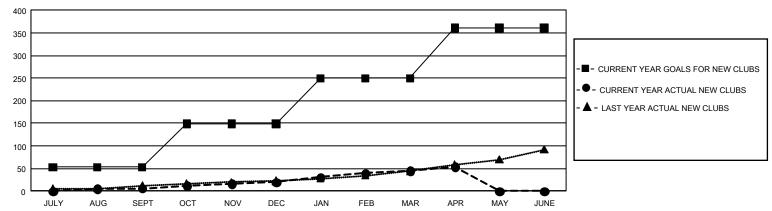

#### REPORT DOES NOT INCLUDE CLUBS IN UNDISTRICTED AREAS.

| Clubs         |               |             |               | Members               |                        |                         |                                                    |  |
|---------------|---------------|-------------|---------------|-----------------------|------------------------|-------------------------|----------------------------------------------------|--|
|               | RESULTS FOR   | R 2019-2020 |               | RESULTS FOR 2019-2020 |                        |                         |                                                    |  |
| QUARTER       | NEW CLUB GOAL | NEW CLUBS   | DROPPED CLUBS | QUARTER MEM           | BER GROWTH NET<br>GOAL | MEMBER GROWTH<br>ACTUAL | DROPPED<br>MEMBERS ACTUAL<br>(including transfers) |  |
| JULY/AUG/SEPT | 159           | 6           | 60            | JULY/AUG/SEPT         | 13,917                 | 7,238                   | 7,951                                              |  |
| OCT/NOV/DEC   | 288           | 14          | 127           | OCT/NOV/DEC           | 15,744                 | 6,902                   | 10,747                                             |  |
| JAN/FEB/MAR   | 303           | 25          | 44            | JAN/FEB/MAR           | 15,816                 | 7,843                   | 7,297                                              |  |
| APR/MAY/JUNE  | 333           | 9           | 12            | APR/MAY/JUNE          | 14,637                 | 919                     | 1,578                                              |  |

### GOALS AND ACTUAL NEW CLUBS CUMULATIVE